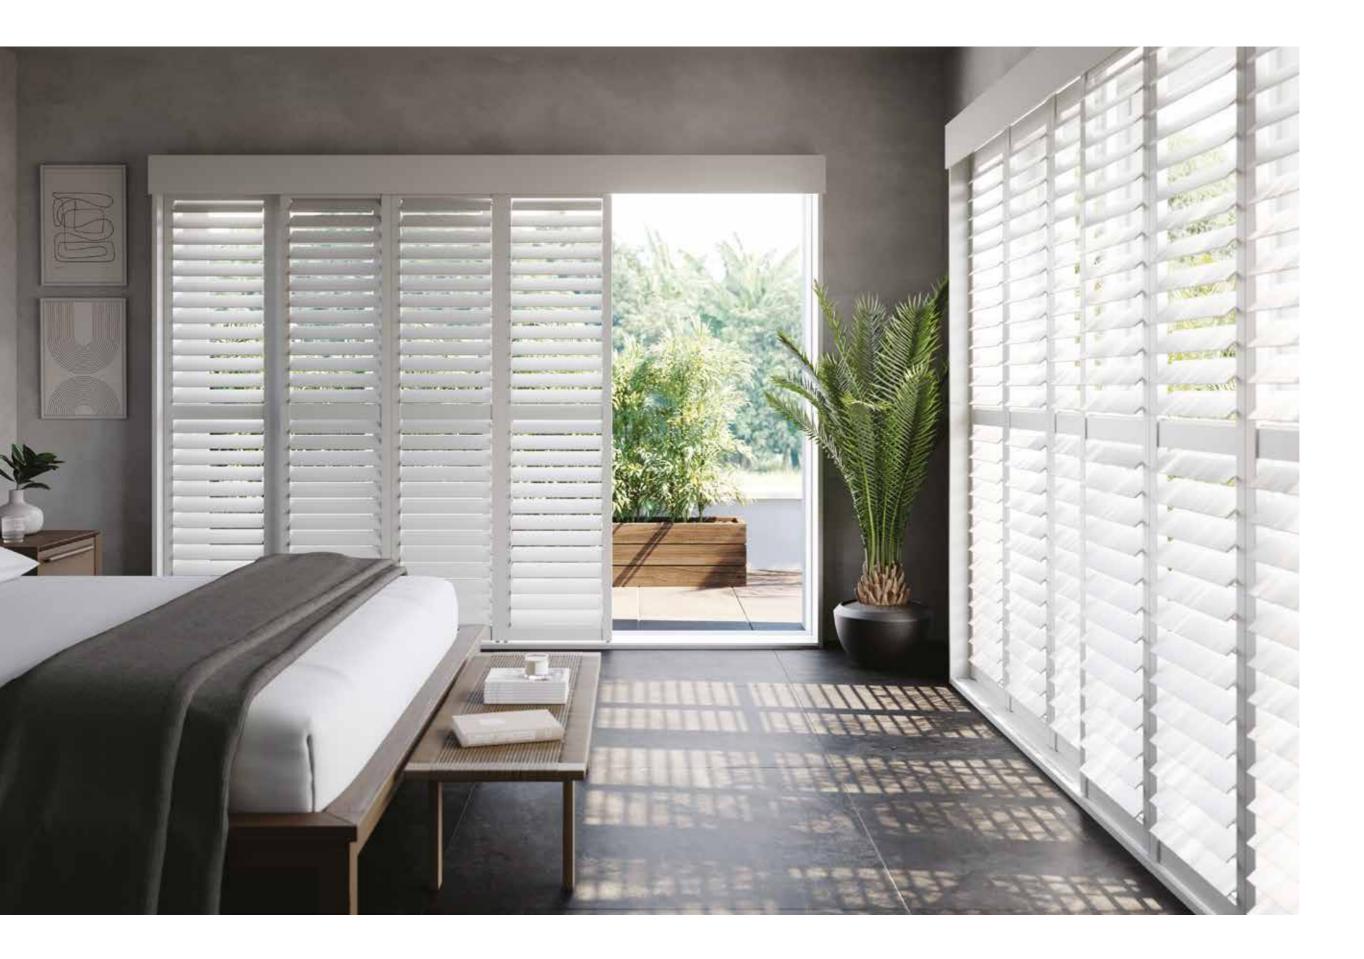

## **Choose your design**

Transform your home by choosing a shutter configuration to ensure every window can be impeccably dressed.

Full Height, Tier on Tier, Café Style as well as shaped and gliding track are available in two blade designs.

Choose from array of design to create a sophisticated look to suit your window and design requirements.

- Full height
- Tier on tier
- Café Style
- Gliding Track
- Shaped
- Solid
- Blockout

#### **Gliding track**

Shutter panels glide effortlessly across a discreet track system facilitating smooth operation. Perfect for larger windows and doors.