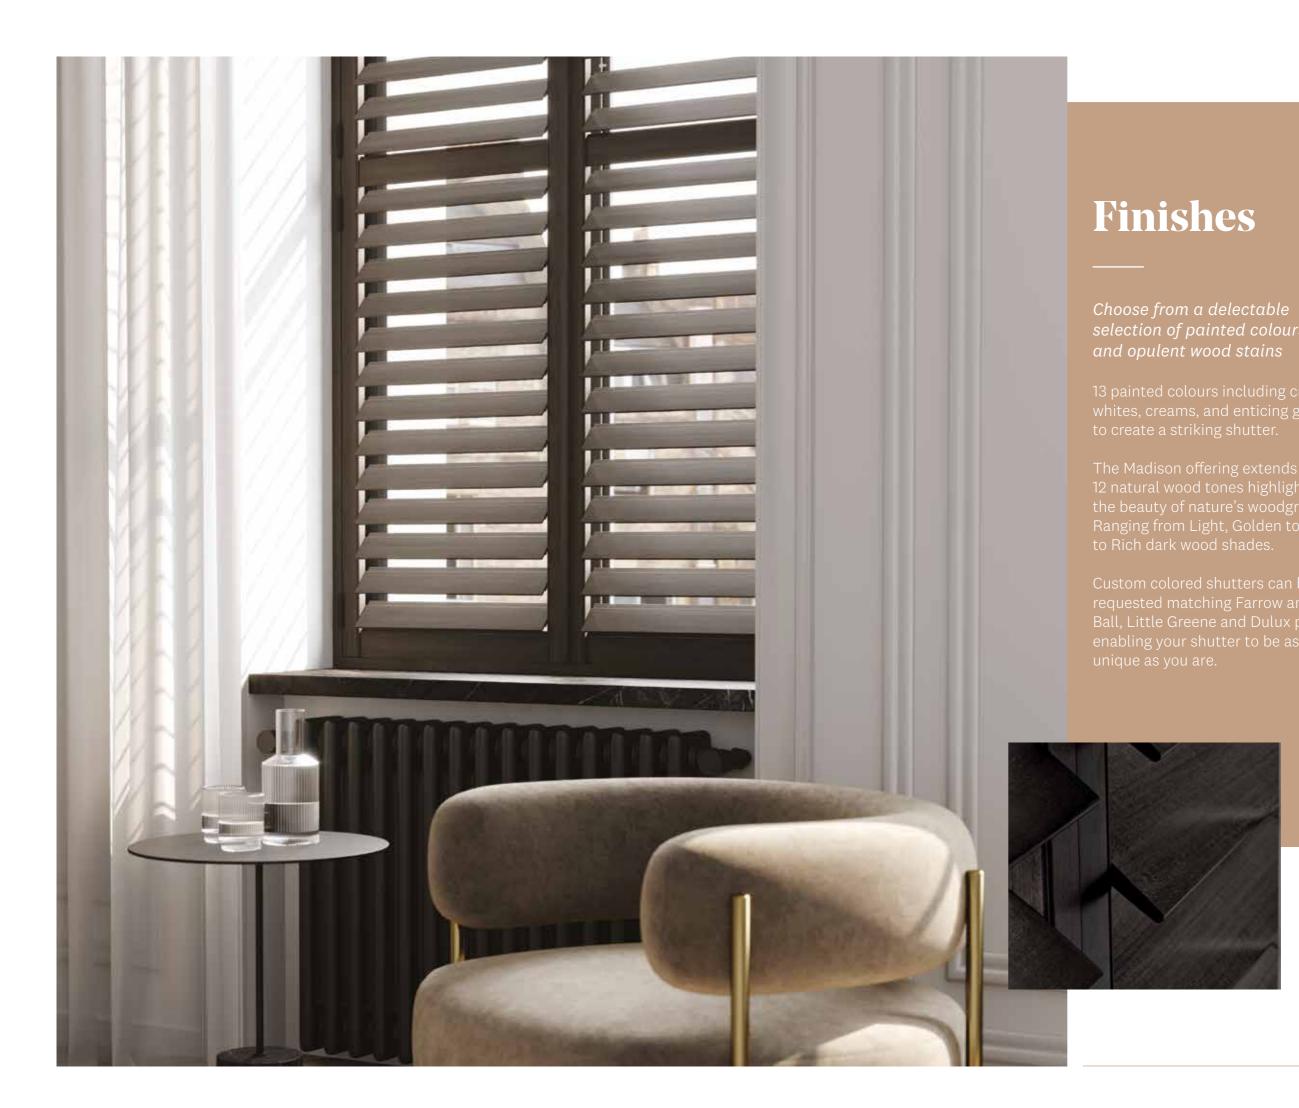

selection of painted colours

## Ecologically friendly

Every Madison shutter is crafted for longevity with consideration to world around us.

Carefully chosen for its sustainable qualities, Paulowina is the perfect hardwood giving you peace of mind when investing in your solid wood shutters.

Luxury is engrained in the Madison narrative. Paulownia wood, known to be one of the fastest growing species of hardwood making it a sustainable, renewable source of timber.

Guaranteed longevity of each shutter is predominant within the Madison Collection. Designed for the conscious homeowner who invest in timeless, interior pieces. Handcrafted to create classic elegance with an evident connection to the elements of nature.