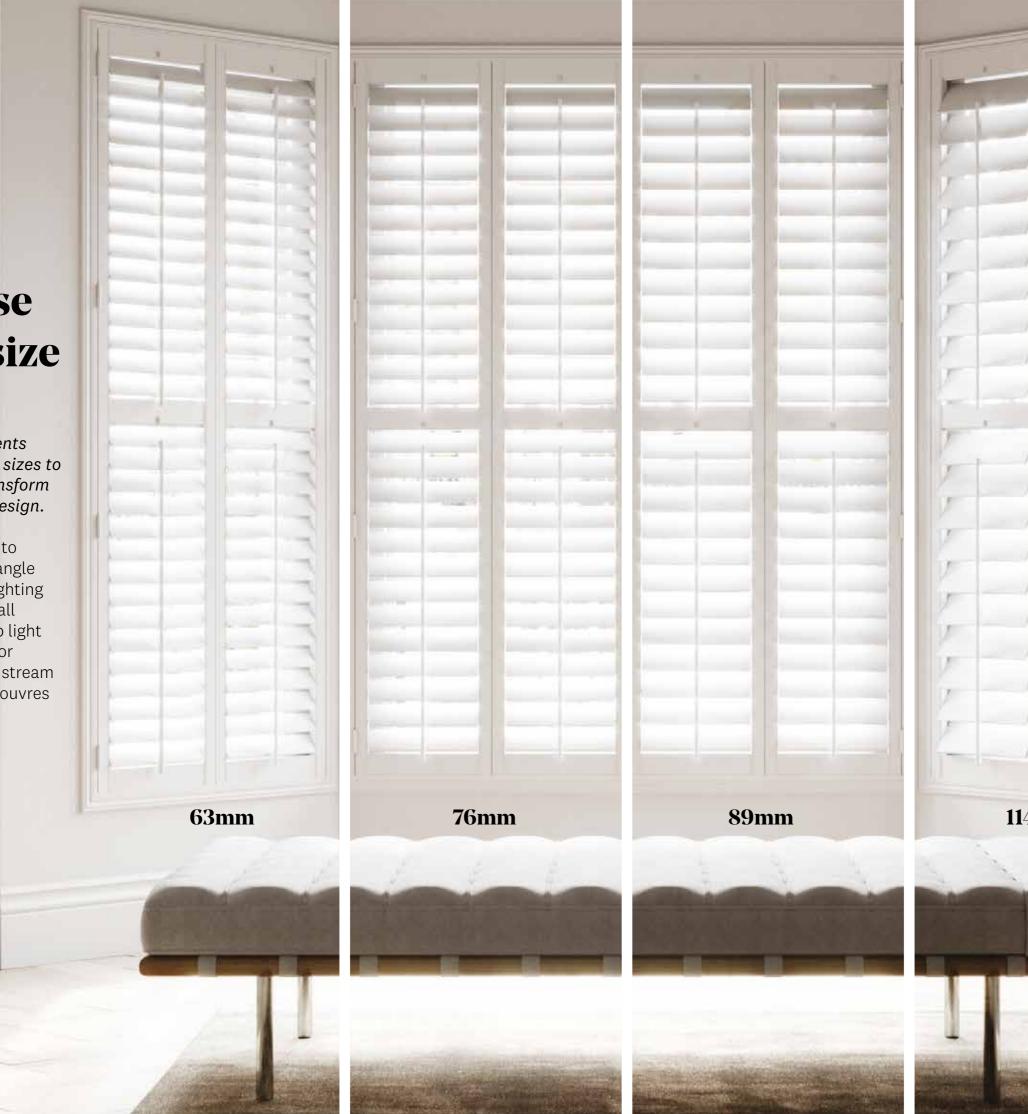

## Choose your size

Madison presents various louvre sizes to effectively transform your shutter design.

Adjust louvres to your required angle for optimum lighting control. Close all louvres to keep light to a minimum or enable light to stream through open louvres and panels.

114mm