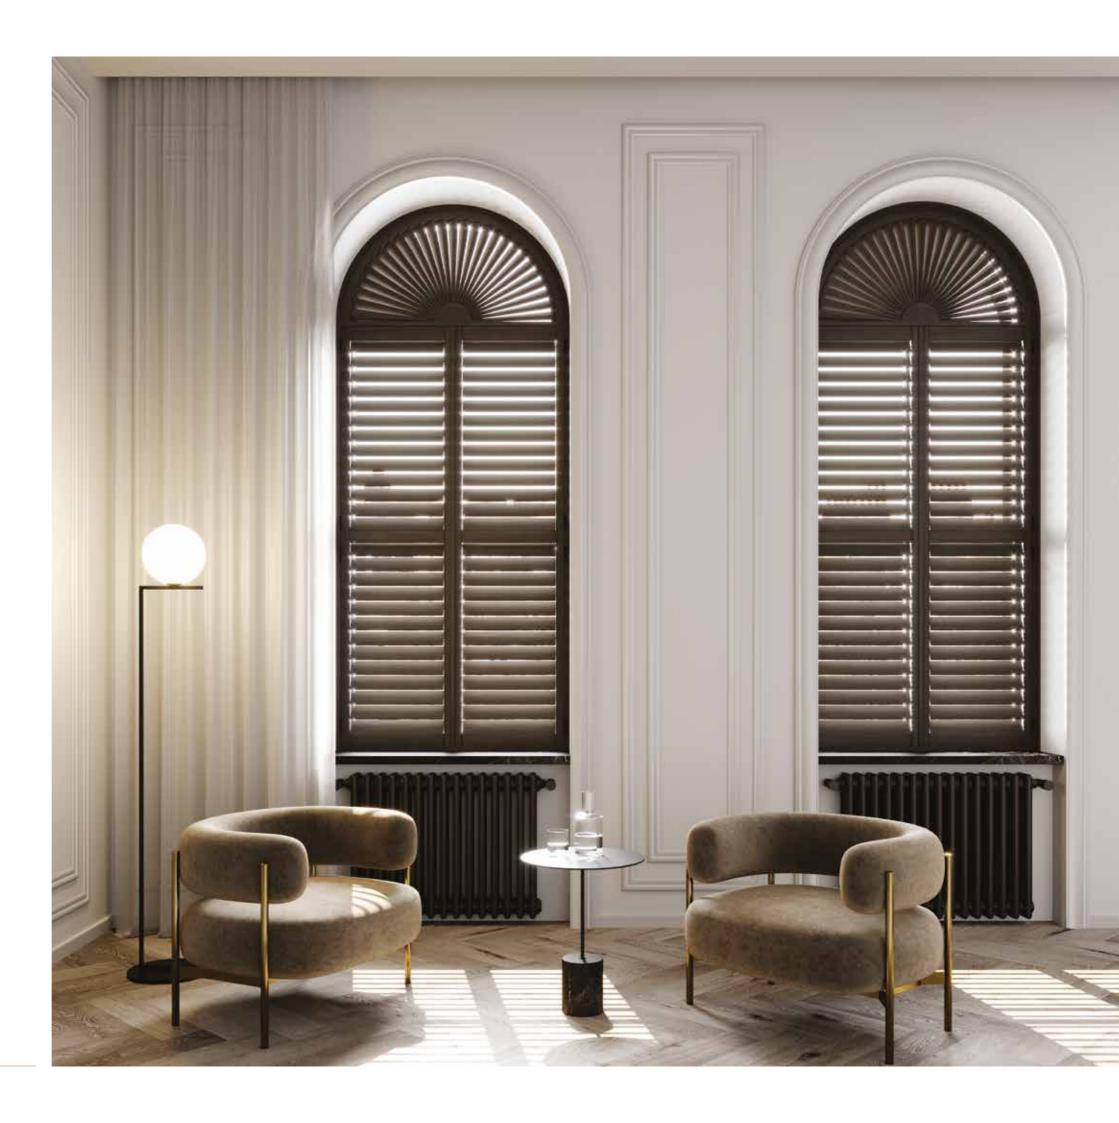

#### Shaped

Dress shaped windows beautifully with a large selection of options to choose from.

Solid shutters cover the entire window frame for the ultimate light reduction, for a traditional and sophisticated appearance. Available in café style, full height or tier on tier.