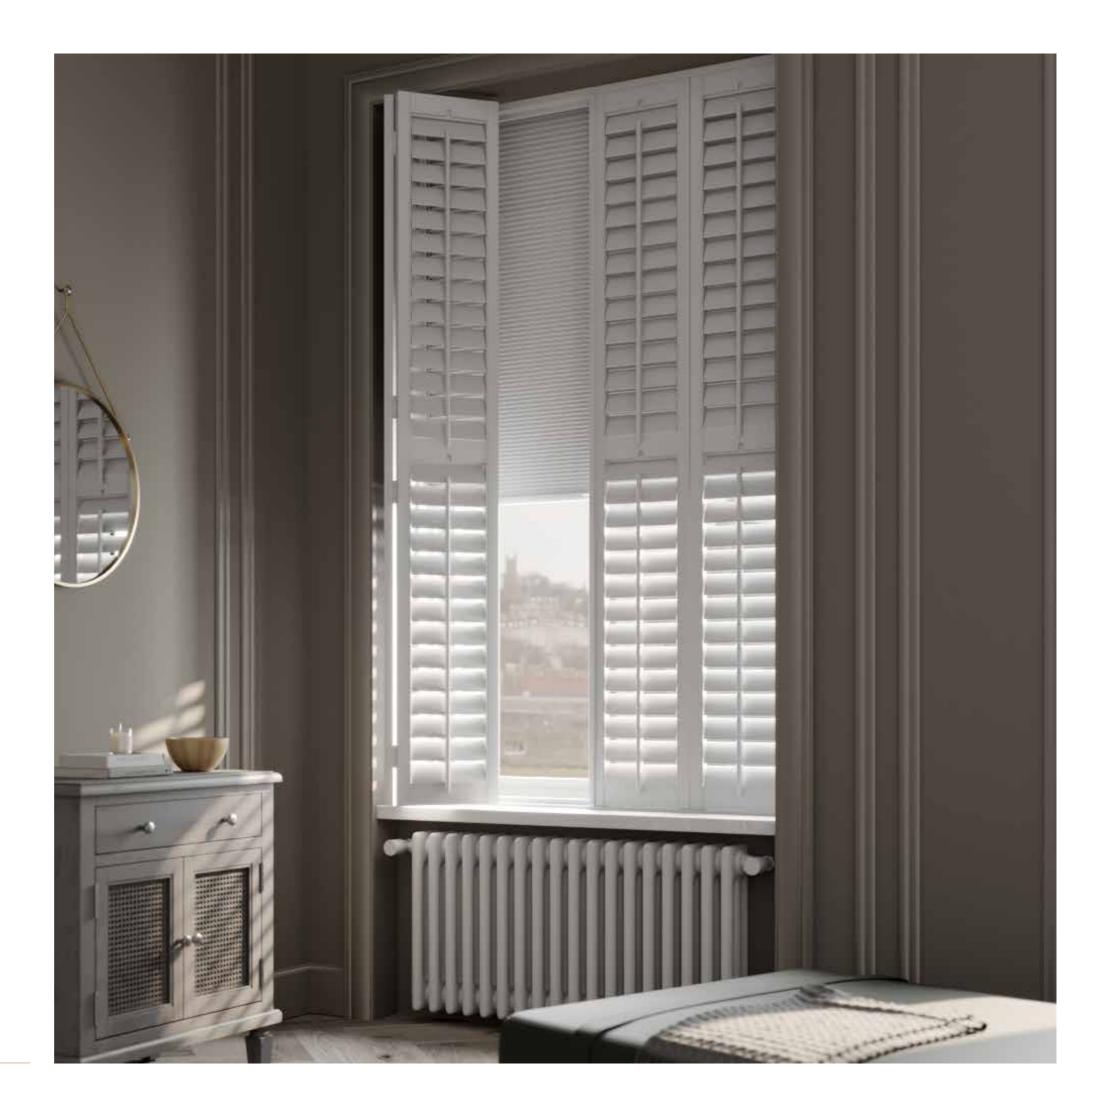

#### **Blockout**

Madison blockout shutters integrates a blockout cellular blind for superior light control. The 25mm white cellular blind sits discreetly in a designed channel within the shutter frame.