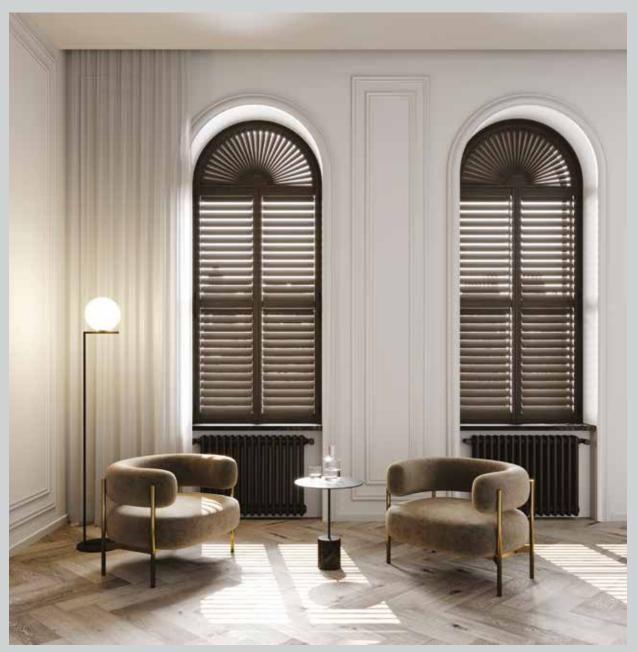

Madison Shutters are the perfect addition to the Santa Fe collection and add grandeur to any space. The finest bespoke shutter.

## Craftmanship

A passion for precision, quality craftsmanship and attention to detail is at the core of the Madison Collection.

Each shutter is handcrafted to the highest quality with sustainable wood to create real authenticity.

## Aesthetics

The beauty of nature's woodgrain maintains elegance with a smooth, fine grain texture.

Keeping the exquisite characteristics of the real wood core while being able to choose from a wealth of finishes tailor made for you. Madison Shutters create enduring elements throughout your home, complementing any colour pallet or interior.