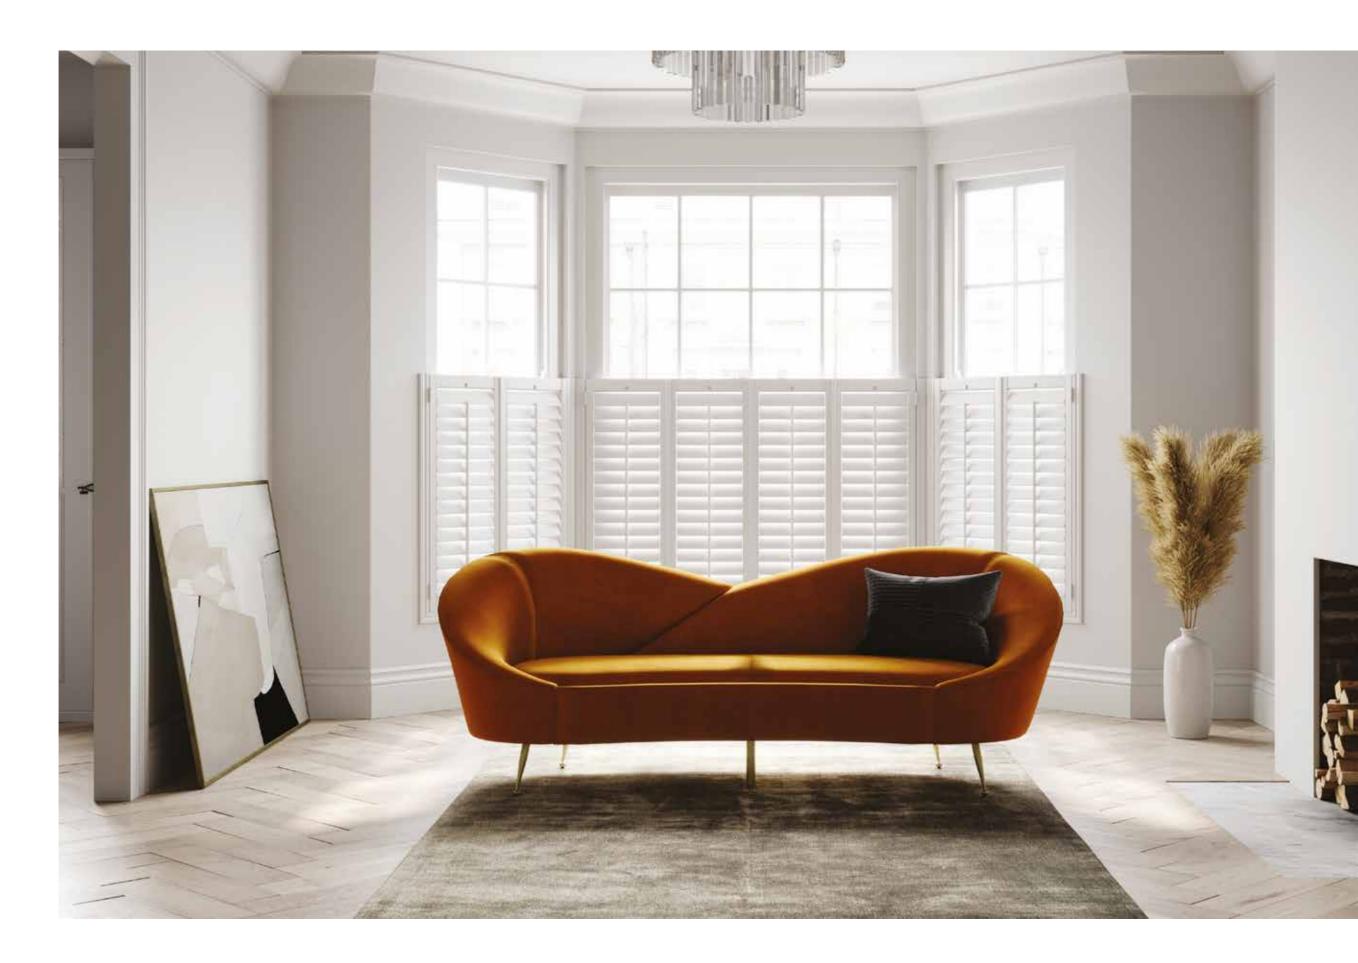

## **Choose your design**

Transform your home by choosing a shutter configuration to ensure every window can be impeccably dressed.

Full Height, Tier on Tier, Café Style as well as shaped and gliding track are available in two blade designs.

Choose from array of design to create a sophisticated look to suit your window and design requirements.

- Full height
- Tier on tier
- Café Style
- Gliding Track
- Shaped
- Solid
- Blockout

### Cafe style

Allow natural light to flow into the room while maintaining privacy as the lower sections remains covered.

#### Shaped

Dress shaped windows beautifully with a large selection of options to choose from.

Solid shutters cover the entire window frame for the ultimate light reduction, for a traditional and sophisticated appearance. Available in café style, full height or tier on tier.