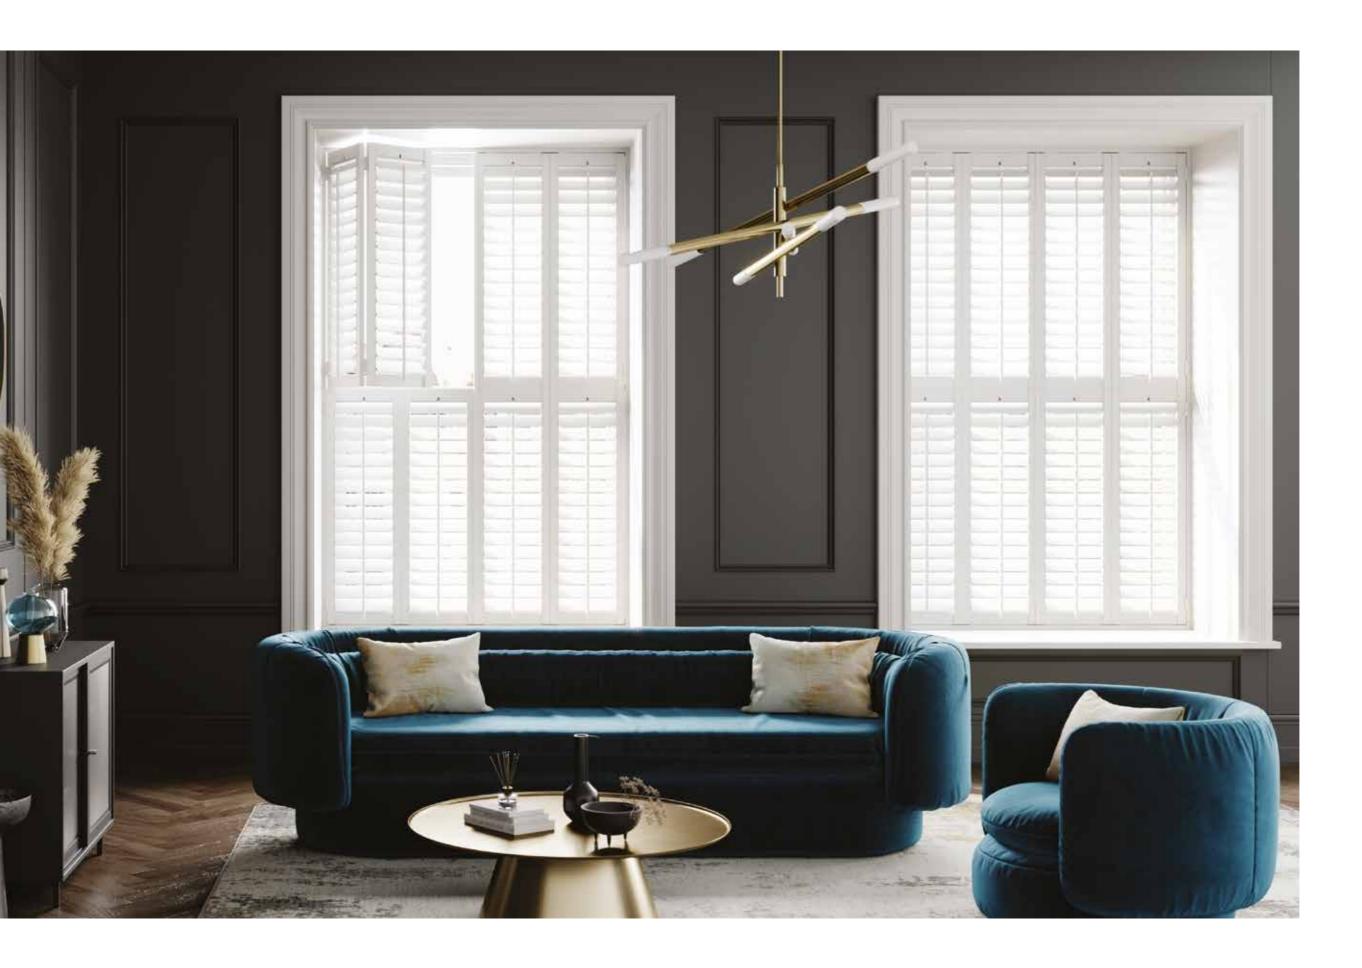

## **Choose your design**

Transform your home by choosing a shutter configuration to ensure every window can be impeccably dressed.

Full Height, Tier on Tier, Café Style as well as shaped and gliding track are available in two blade designs.

Choose from array of design to create a sophisticated look to suit your window and design requirements.

- Full height
- Tier on tier
- Café Style
- Gliding Track
- Shaped
- Solid
- Blockout

#### Tier on tier

Two sets of shutters, allow you to control the top and bottom sections independently