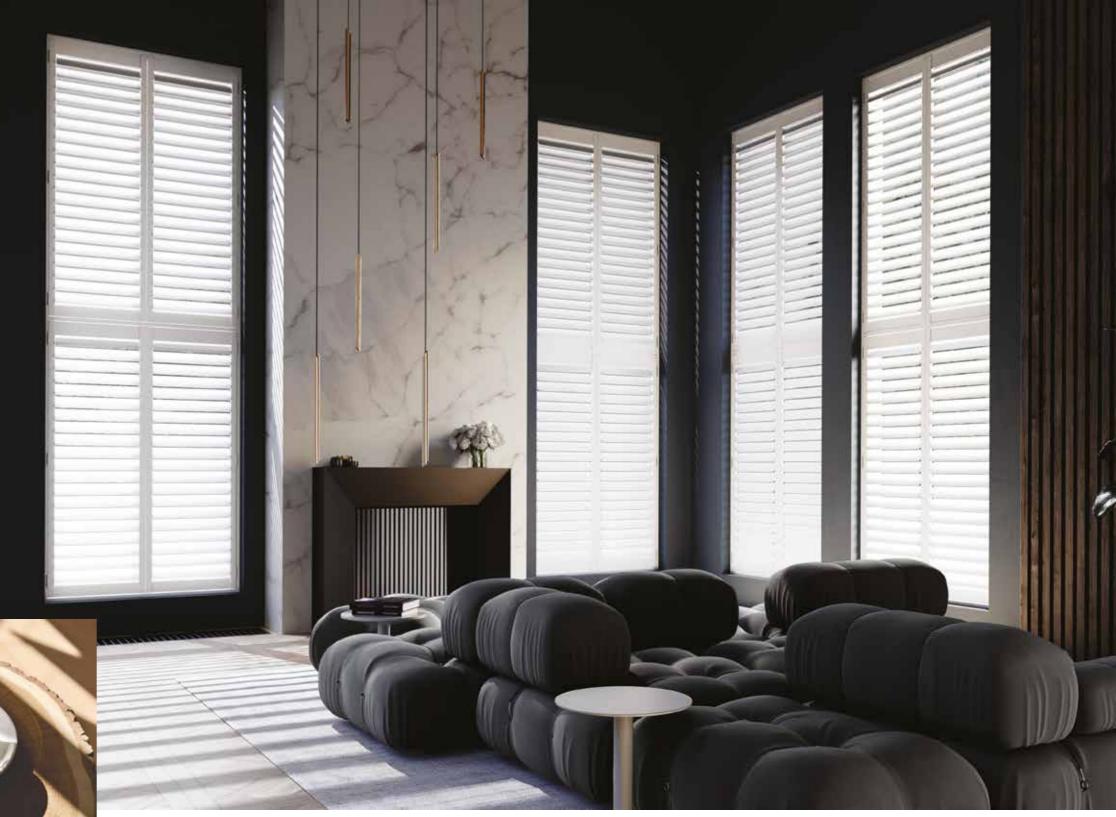

## Introducing Madison solid wood shutters

Madison showcases a stunning collection of sustainable solid wood shutters.

Merging minimalist décor along with exquisite craftmanship. The ultimate in interior luxury.

Madison Shutters are the perfect addition to the Santa Fe collection and add grandeur to any space. The finest bespoke shutter.

## Revel in the warmth of wood

Madison Shutters combine luxury and warmth.

The solid wood core of each shutter acts as a natural thermal insulator. The cellular structure of wood grain creates a barrier against cool air helping retain heat more effectively. The framed shutter further acts as a barrier to cool air entering a room when the shutter panels are closed.

White Madison shutters can further aid interior temperature control by reflecting heat in the summer months, keeping the interior cooler.