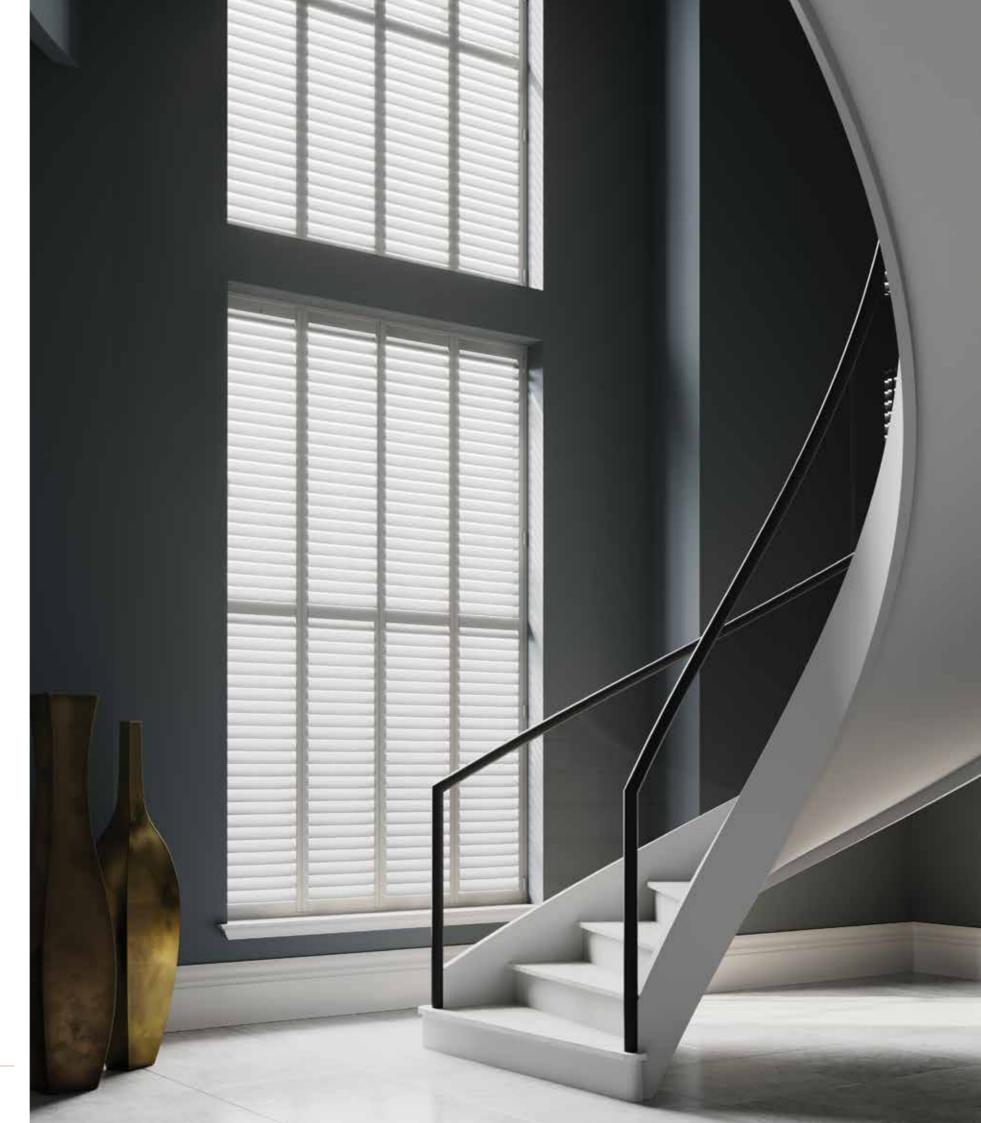

## Revel in the warmth of wood

Madison Shutters combine luxury and warmth.

The solid wood core of each shutter acts as a natural thermal insulator. The cellular structure of wood grain creates a barrier against cool air helping retain heat more effectively. The framed shutter further acts as a barrier to cool air entering a room when the shutter panels are closed.

White Madison shutters can further aid interior temperature control by reflecting heat in the summer months, keeping the interior cooler.