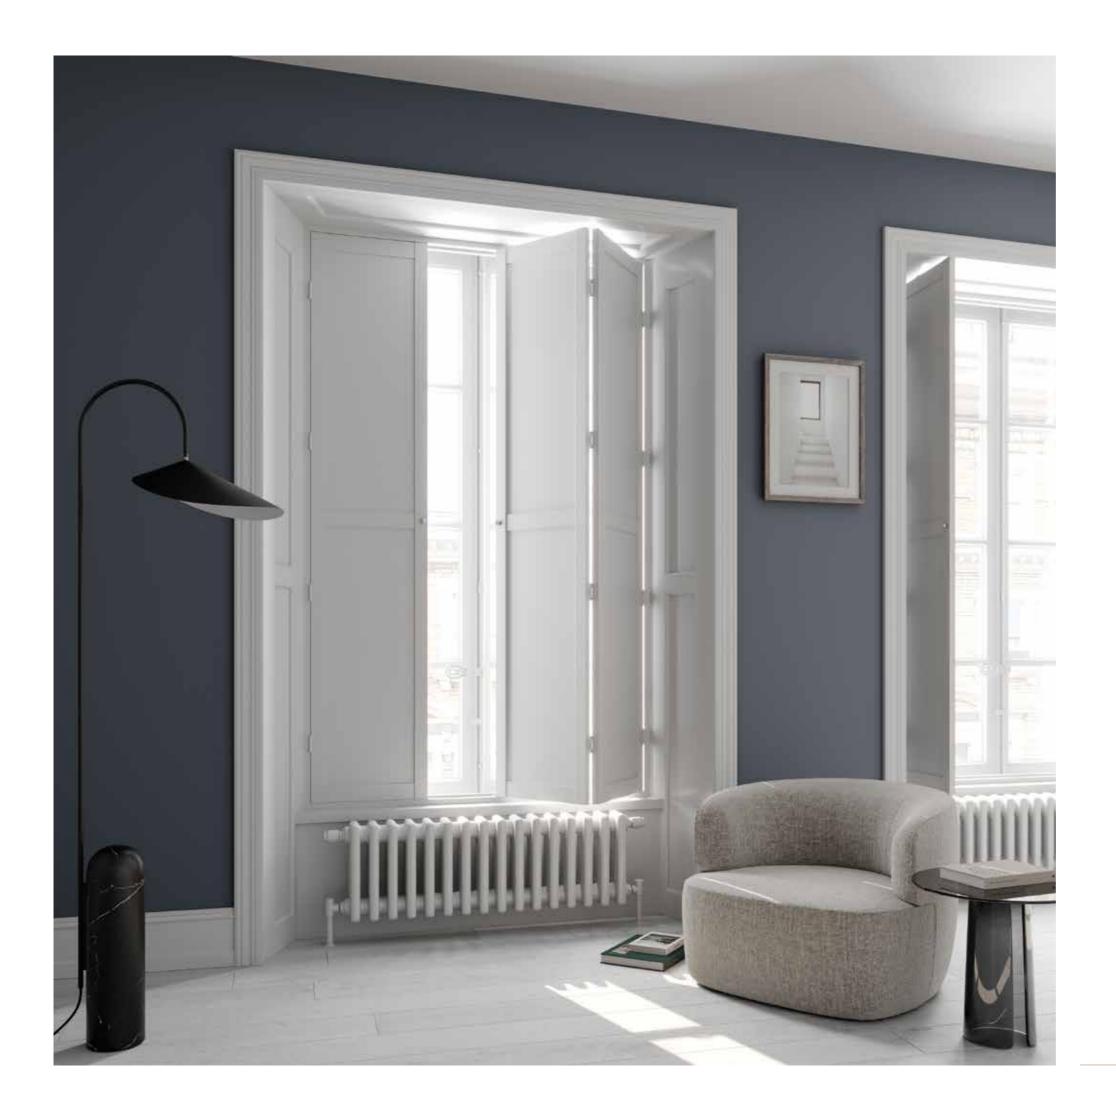

#### **Full height**

Designed to dress the full-height of a window, offering complete privacy.

#### Tier on tier

Two sets of shutters, allow you to control the top and bottom sections independently