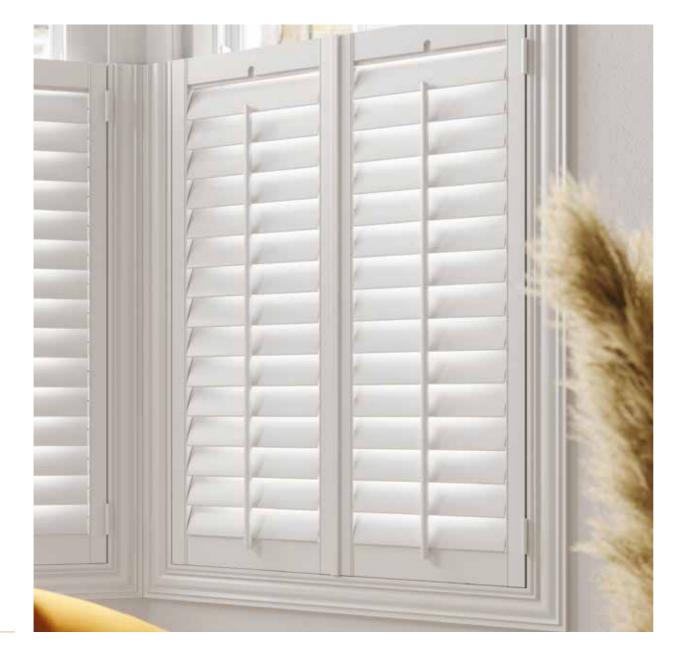

## **Choose your design**

Transform your home by choosing a shutter configuration to ensure every window can be impeccably dressed.

Full Height, Tier on Tier, Café Style as well as shaped and gliding track are available in two blade designs.

Choose from array of design to create a sophisticated look to suit your window and design requirements.

- Full height
- Tier on tier
- Café Style
- Gliding Track
- Shaped
- Solid
- Blockout