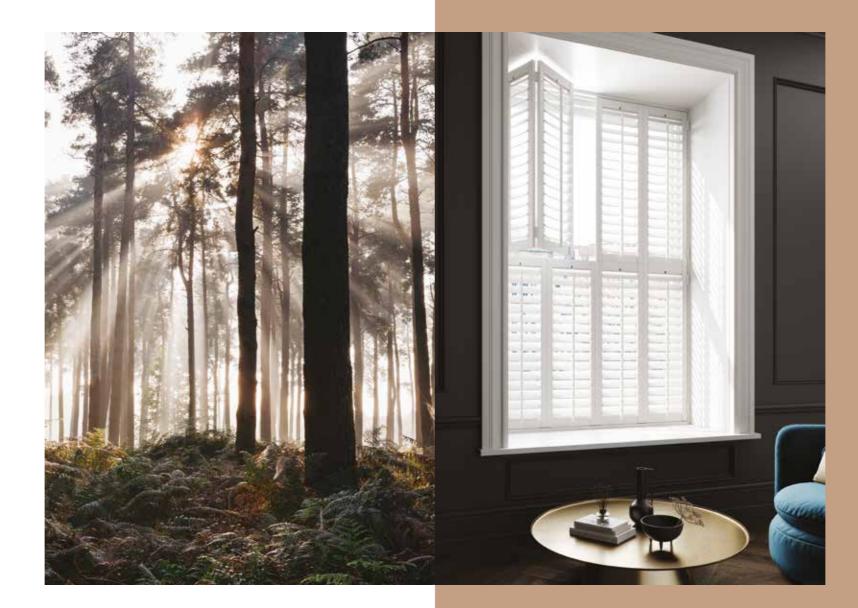

## Ecologically friendly

Every Madison shutter is crafted for longevity with consideration to world around us.

Carefully chosen for its sustainable qualities, Paulowina is the perfect hardwood giving you peace of mind when investing in your solid wood shutters.

Luxury is engrained in the Madison narrative. Paulownia wood, known to be one of the fastest growing species of hardwood making it a sustainable, renewable source of timber.

Guaranteed longevity of each shutter is predominant within the Madison Collection. Designed for the conscious homeowner who invest in timeless, interior pieces. Handcrafted to create classic elegance with an evident connection to the elements of nature.