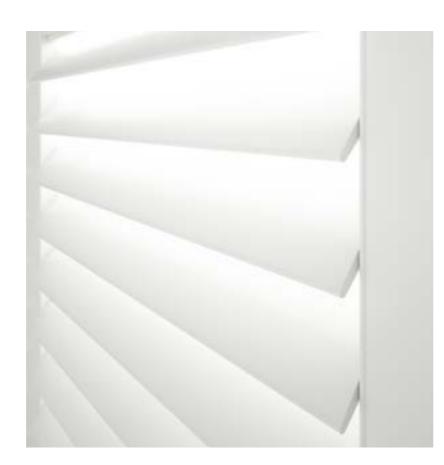

#### LIGHT CONTROL

Santa Fe Hampton and Nevada shutters offer optimum light control, allowing the perfect amount of light into your room; keep light to a minimum by closing all the louvres or enable light to flow freely through open louvres and panels.

#### INSULATION

Santa Fe Shutters offer the perfect way to regulate temperature. The insulation properties of a framed shutter create a barrier to the cool outside air, whilst our white colour options reflect heat from the sun's rays in the warmer months.