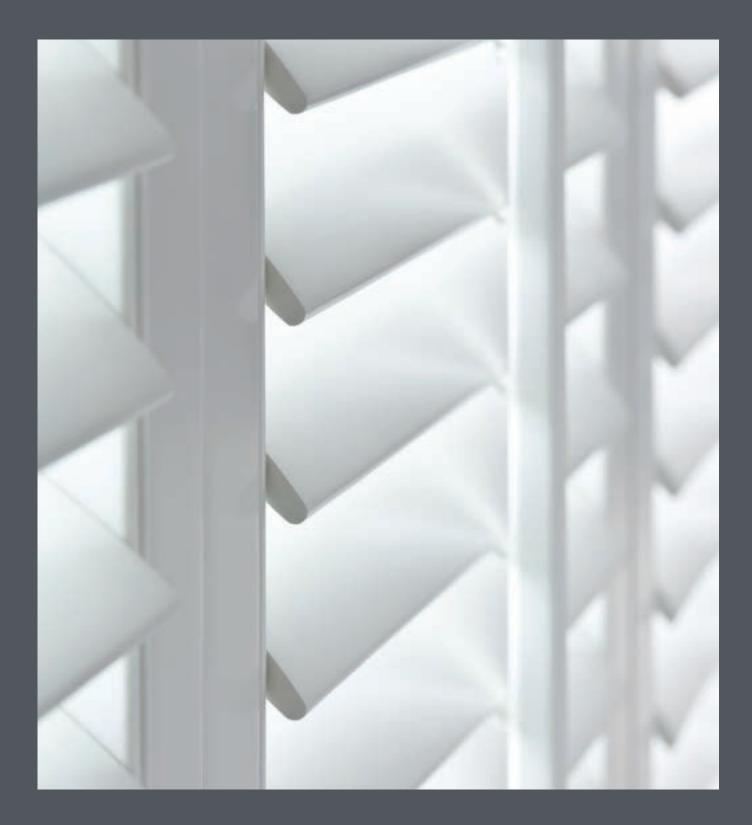

# SELECT YOUR LOUVRE PROFILE

Santa Fe fauxwood shutters offer a choice of an elliptical or urban blade profile on both Hampton and Nevada shutters.

#### ELLIPTICAL

The contoured Elliptical Blade is offered in four sizes. The gentle curve front to back leaves timeless and traditional finish.

Available in 63mm, 76mm and 89mm

|   |   | 1 |
|---|---|---|
| / |   |   |
|   |   | 1 |
| - |   | 1 |
| - |   |   |
|   | 1 | 1 |
| - |   |   |
|   |   | 1 |
|   | 1 | F |
| _ |   | 1 |
|   | 1 | - |
|   | / | 1 |
|   | 1 | 1 |
|   |   | 1 |
|   |   | 1 |
| _ |   | 1 |
|   |   | 1 |
|   |   |   |
| - |   |   |
|   |   | - |
|   |   |   |
|   |   |   |
|   |   |   |
|   |   |   |
|   |   |   |