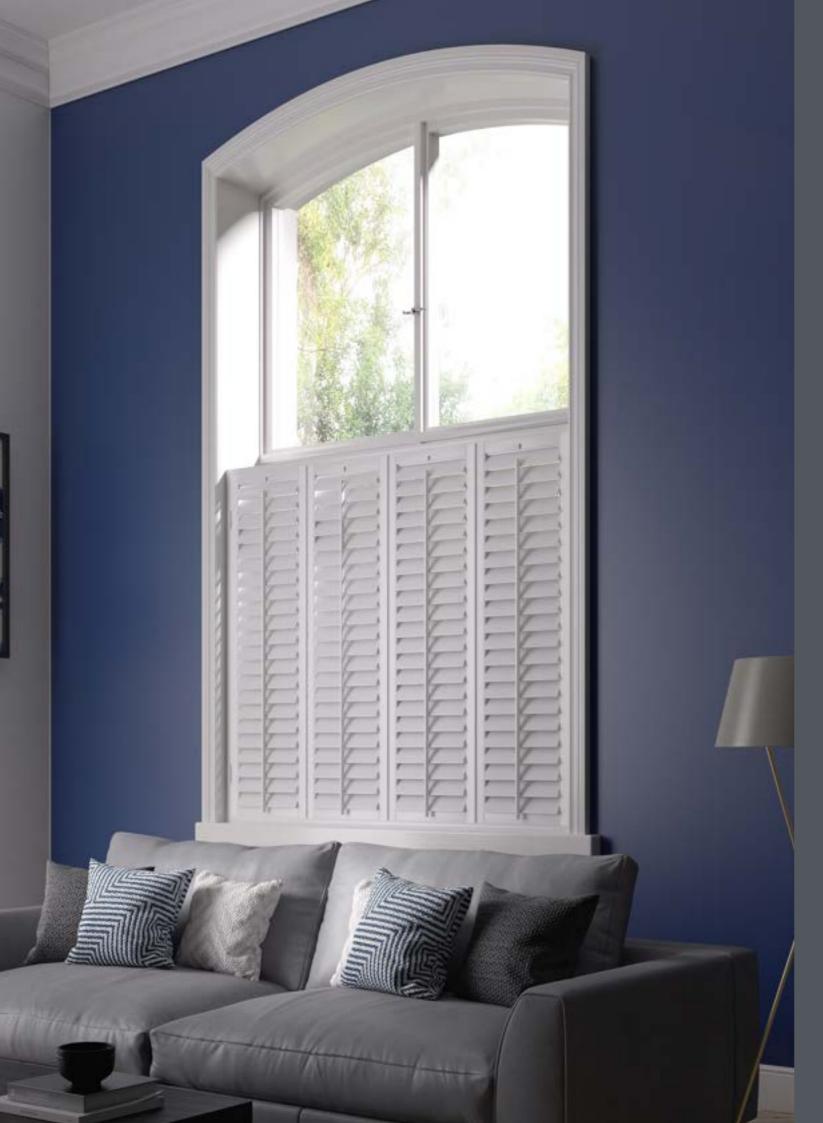

### FULL HEIGHT

AVAILABLE IN HAMPTON & NEVADA

#### LIGHT CONTROL

Santa Fe Hampton and Nevada shutters offer optimum light control, allowing the perfect amount of light into your room; keep light to a minimum by closing all the louvres or enable light to flow freely through open louvres and panels.

#### PRIVACY

\_\_\_\_

Your choice of shutter style allows you to enhance your privacy without sacrificing natural light flow; choose a café style shutter to enable privacy to the bottom half of the window whilst facilitating full light flow through the upper section.