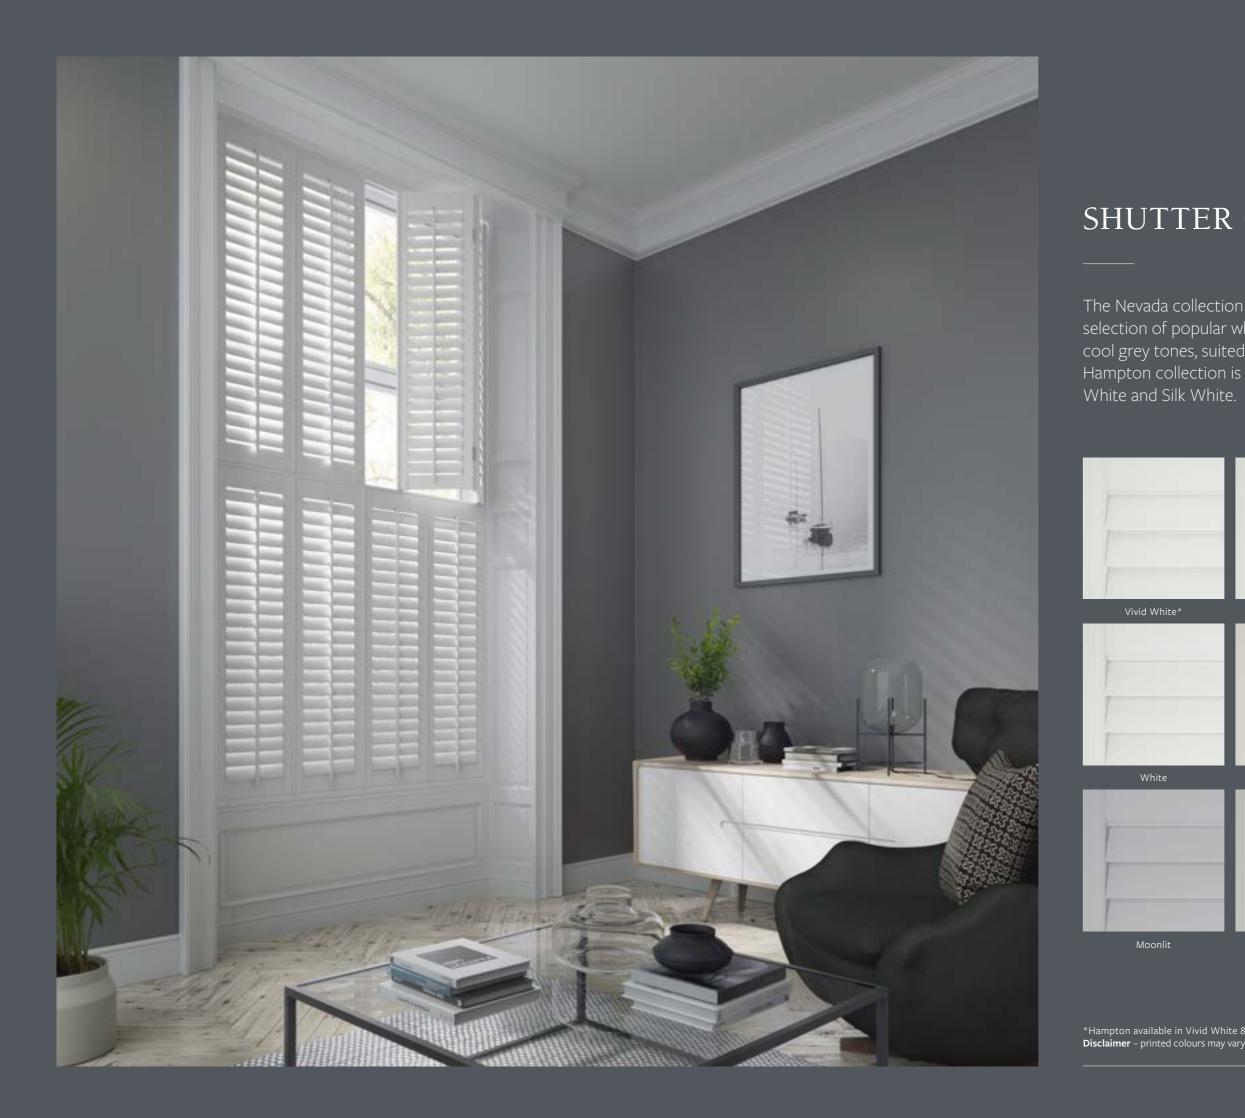

# SHUTTER COLOURS

The Nevada collection is available in a selection of popular whites and creams to cool grey tones, suited to any interior. The Hampton collection is available in Vivid

\*Hampton available in Vivid White & Silk White. **Disclaimer** – printed colours may vary. Please reference physical swatches when colour matching.