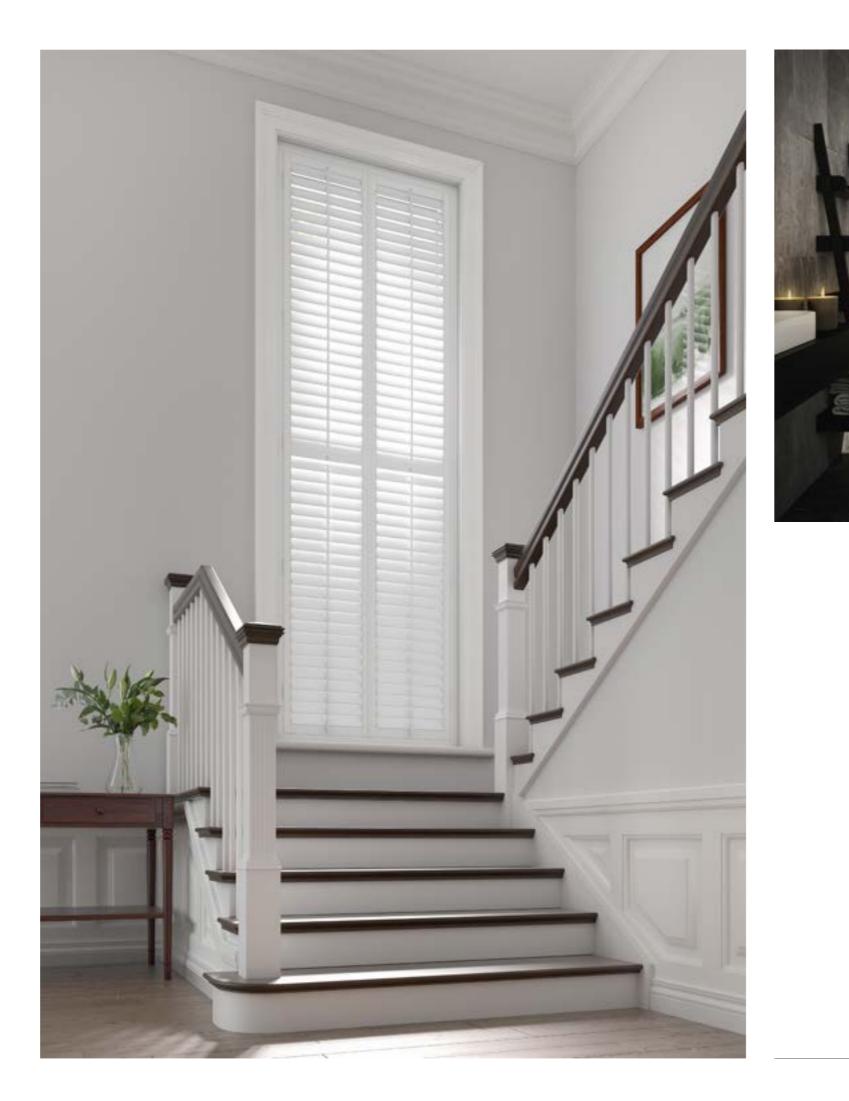

ones.

### QUALITY ASSURANCE

Santa Fe Hampton and Nevada shutters offer a 10 year\* manufacturer's warranty against structural and hardware defects.

\*5 year warranty on Nevada grey shutters



# BENEFITS OF FAUXWOOD SHUTTERS

benefits including:

- ▶ 10 year warranty\*

Santa Fe Fauxwood Shutters are manufactured from high quality HS Polyvinyl and offer multiple

Durable with waterproof functionality

Suitable for most window designs

▶ Rack & Pinion (RPS) a concealed tilt mechanism within the stile of the shutter.

Superior insulation values

▶ 9 colour options across 2 ranges

• Hampton shutters are manufacutred in the UK offering express delivery options.

# SELECT YOUR DESIGN

Tailor your Santa Fe shutter to suit your interior style



### CAFÉ STYLE

AVAILABLE IN HAMPTON & NEVADA



### FULL HEIGHT

AVAILABLE IN HAMPTON & NEVADA



### TIER ON TIER

AVAILABLE IN HAMPTON & NEVADA

Shaped shutters manufactured with chamfered edges are not available under warranty



SHAPED

AVAILABLE IN NEVADA ONLY



### GLIDING TRACK

AVAILABLE IN HAMPTON & NEVADA

# SELECT YOUR SIZE

Choose from the following louvre size:



 $89_{\text{MM LOUVRE}}$ 

# SELECT YOUR LOUVRE PROFILE

Santa Fe fauxwood shutters offer a choice of an elliptical or urban blade profile on both Hampton and Nevada shutters.

#### URBAN

### 

The Urban blade creates a linear and contemporary look with superior closure, achieving enhanced light control. The unique blade achieves a minimal aesthetic and is available in three sizes.

Available in 89mm only







## TRIMS

Ensure the highest quality in trims. A