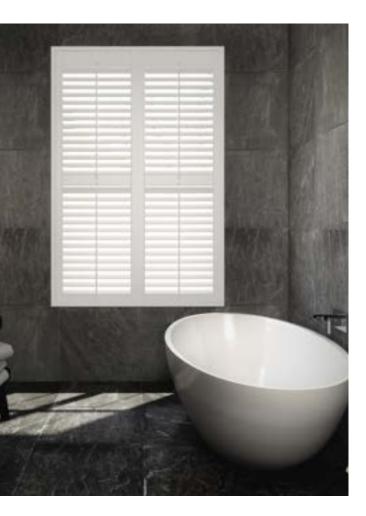

### EASY CARE

Santa Fe fauxwood shutters are perfect for areas of high moisture such as kitchens, bathrooms and wet rooms as the material ensures each shutter is 100% waterproof and allows for shutters to be easily cleaned.

#### INSULATION

Santa Fe Shutters offer the perfect way to regulate temperature. The insulation properties of a framed shutter create a barrier to the cool outside air, whilst our white colour options reflect heat from the sun's rays in the warmer months.