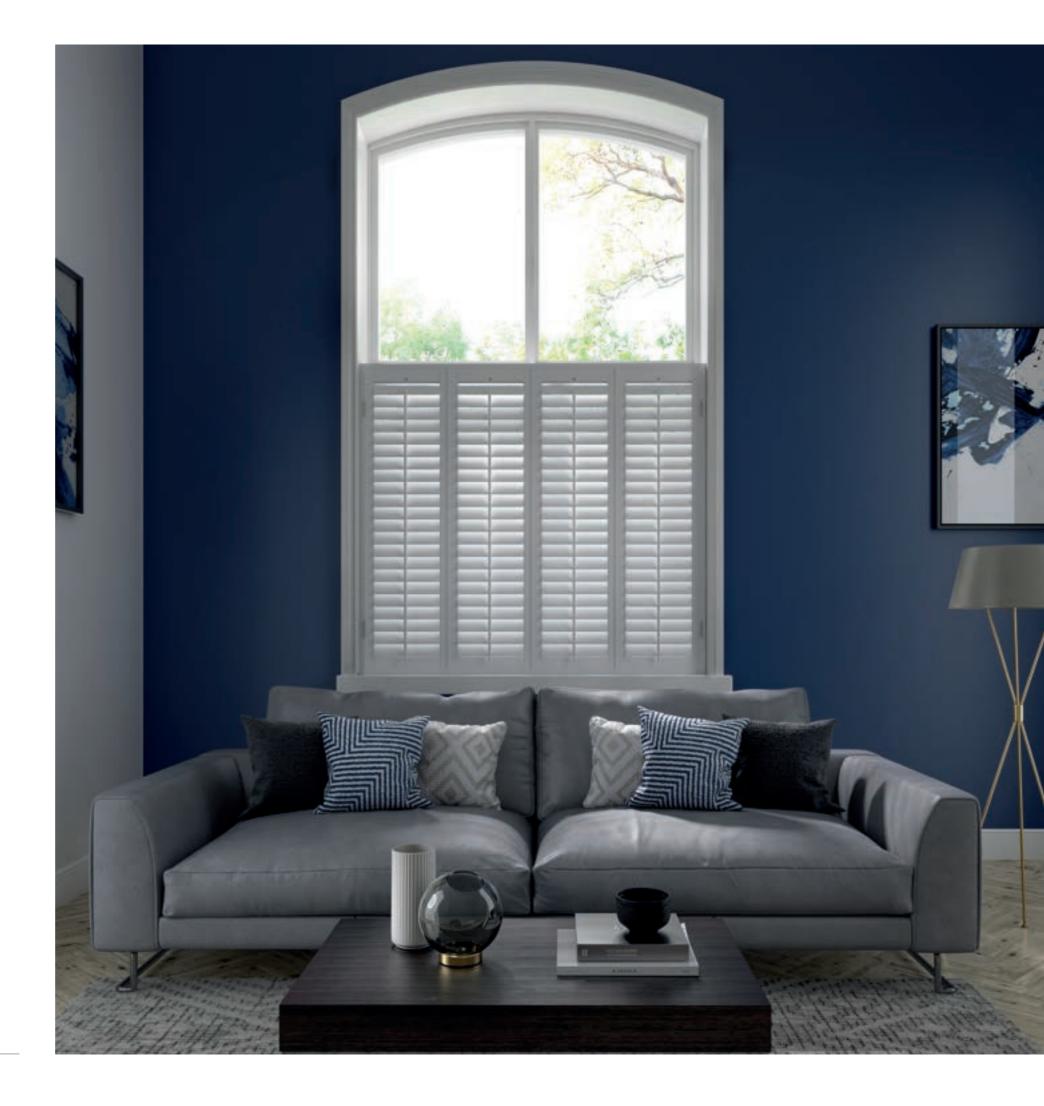

### CAFÉ STYLE

AVAILABLE IN HAMPTON & NEVADA

#### PRIVACY

\_\_\_\_

Your choice of shutter style allows you to enhance your privacy without sacrificing natural light flow; choose a café style shutter to enable privacy to the bottom half of the window whilst facilitating full light flow through the upper section.