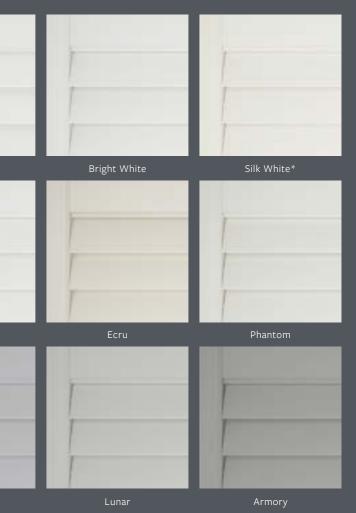

# SHUTTER COLOURS

The Nevada collection is available in a selection of popular whites and creams to cool grey tones, suited to any interior. The Hampton collection is available in Vivid

\*Hampton available in Vivid White & Silk White. **Disclaimer** – printed colours may vary. Please reference physical swatches when colour matching.