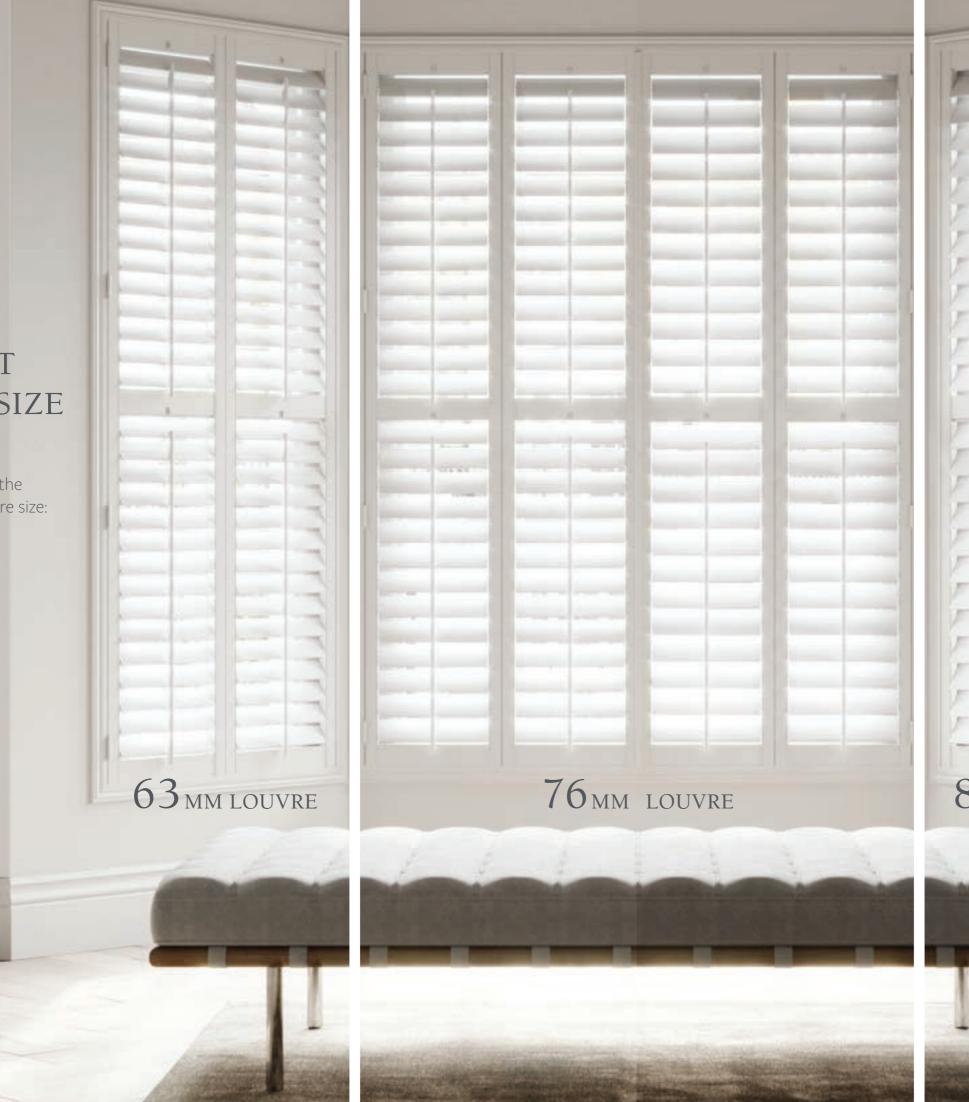

# SELECT YOUR SIZE

Choose from the following louvre size:

 $89_{\text{MM LOUVRE}}$ 

#### ELLIPTICAL

The contoured Elliptical Blade is offered in four sizes. The gentle curve front to back leaves timeless and traditional finish.

Available in 63mm, 76mm and 89mm

|   |   | 1 |
|---|---|---|
| / |   |   |
|   |   | 1 |
| - |   | 1 |
| - |   |   |
|   | 1 | 1 |
| - |   |   |
|   |   | 1 |
|   | 1 | F |
| _ |   | 1 |
|   | 1 | - |
|   | / | 1 |
|   | 1 | 1 |
|   |   | 1 |
|   |   | 1 |
| _ |   | 1 |
|   |   | 1 |
|   |   |   |
| - |   |   |
|   |   | - |
|   |   |   |
|   |   |   |
|   |   |   |
|   |   |   |
|   |   |   |