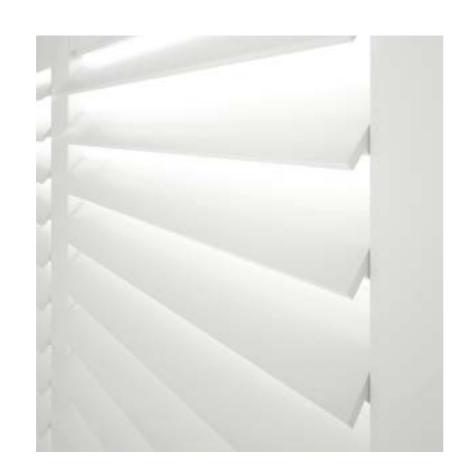

#### LIGHT CONTROL

Santa Fe Hampton and Nevada shutters offer optimum light control, allowing the perfect amount of light into your room; keep light to a minimum by closing all the louvres or enable light to flow freely through open louvres and panels.

#### INSULATION

Santa Fe Shutters offer the perfect way to regulate temperature. The insulation properties of a framed shutter create a barrier to the cool outside air, whilst our white colour options reflect heat from the sun's rays in the warmer months.