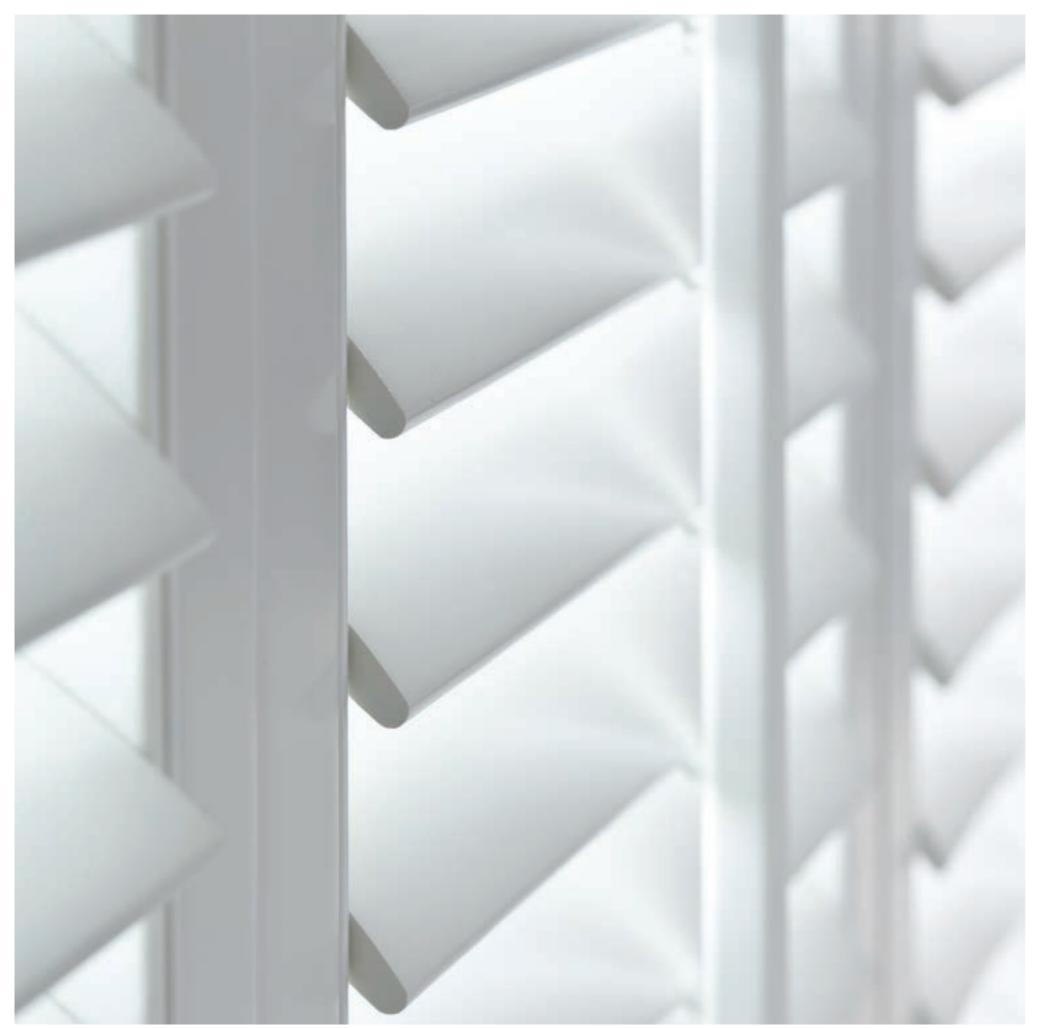

# SELECT YOUR LOUVRE PROFILE

Santa Fe fauxwood shutters offer a choice of an elliptical or urban blade profile on both Hampton and Nevada shutters.

#### ELLIPTICAL

The contoured Elliptical Blade is offered in four sizes. The gentle curve front to back leaves timeless and traditional finish.

Available in 63mm, 76mm and 89mm

|   |   | 1 |
|---|---|---|
| / |   |   |
|   |   | 1 |
| - |   | 1 |
| - |   |   |
|   | 1 | 1 |
| - |   |   |
|   |   | 1 |
|   | 1 | F |
| _ |   | 1 |
|   | 1 | - |
|   | / | 1 |
|   | 1 | 1 |
|   |   | 1 |
|   |   | 1 |
| _ |   | 1 |
|   |   | 1 |
|   |   |   |
| - |   |   |
|   |   | - |
|   |   |   |
|   |   |   |
|   |   |   |
|   |   |   |
|   |   |   |